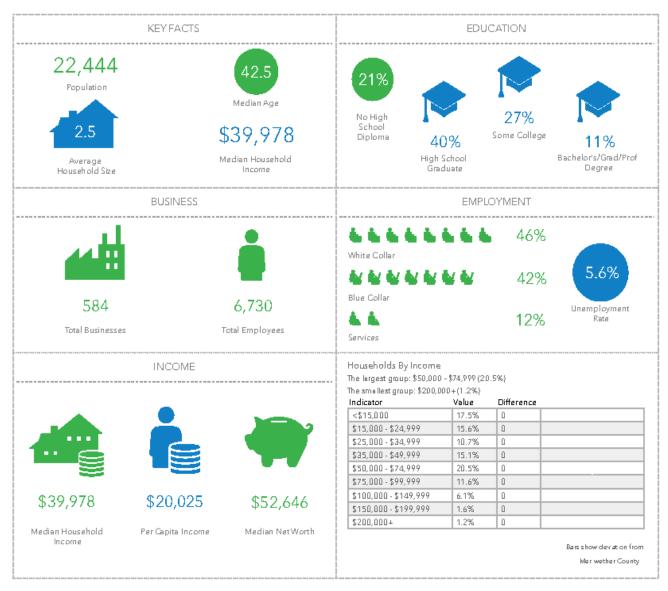

#### Key Facts

Meriwether County, GA Meriwether County, GA(13199) Geography: County Prepared by Esri

Source: This infographic contains data provided by Esri, Esri and Infogroup. The vintage of the data is 2019.